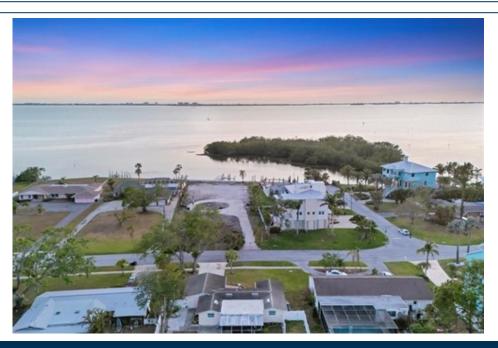

## 7314 Westmoreland Dr, Sarasota, FL 34243

- » MLS #: A4647403
- » Land | Lot: 33,106 ft<sup>2</sup> (0.76 acres)
- » More Info: 7314WestmorelandDr.IsForSale.com

## Michael Saunders & Company. Licensed real estate broker Sales Office

4400 Manatee Avenue West Bradenton, FL 34209 (941) 748-6300

\$ 2,300,000

Remarks

Spectacular Sarasota Bay Front Lot! Seize this rare opportunity to build your dream home on this .76 acre estate sized lot on the breathtaking shores of Sarasota Bay. Construct your waterfront masterpiece in the highly sought-after historic Whitfield Estates neighborhood known for its mature trees and diverse architectural style homes. This cleared and buildable lot offers boatable water with direct access to the intercoastal waterway and the Gulf of Mexico. Saving time and planning, this lot is already equipped with a brand new seawall, a new boat dock and two new jet ski lifts, making it a dream location for any water enthusiast. Enjoy unobstructed sunsets and stunning evening views with the bay lit up at night, stretching straight across to Longboat Key and Sarasota. Whitfield Estates residents can enjoy an optional \$35 annual fee to join the Sarasota Bay Club's culinary membership granting exclusive access to the clubhouse for dining and social events. Golf membership is available separately at the reputable SaraBay Country Club. Conveniently located just minutes from the Sarasota's pristine Gulf Coast beaches, Siesta Key and nightlife full of vibrant entertainment featuring the Ringling Museum of Art. The Asolo Theatre. Van Wezel Performing Arts Hall. world renowned IMG Academy.